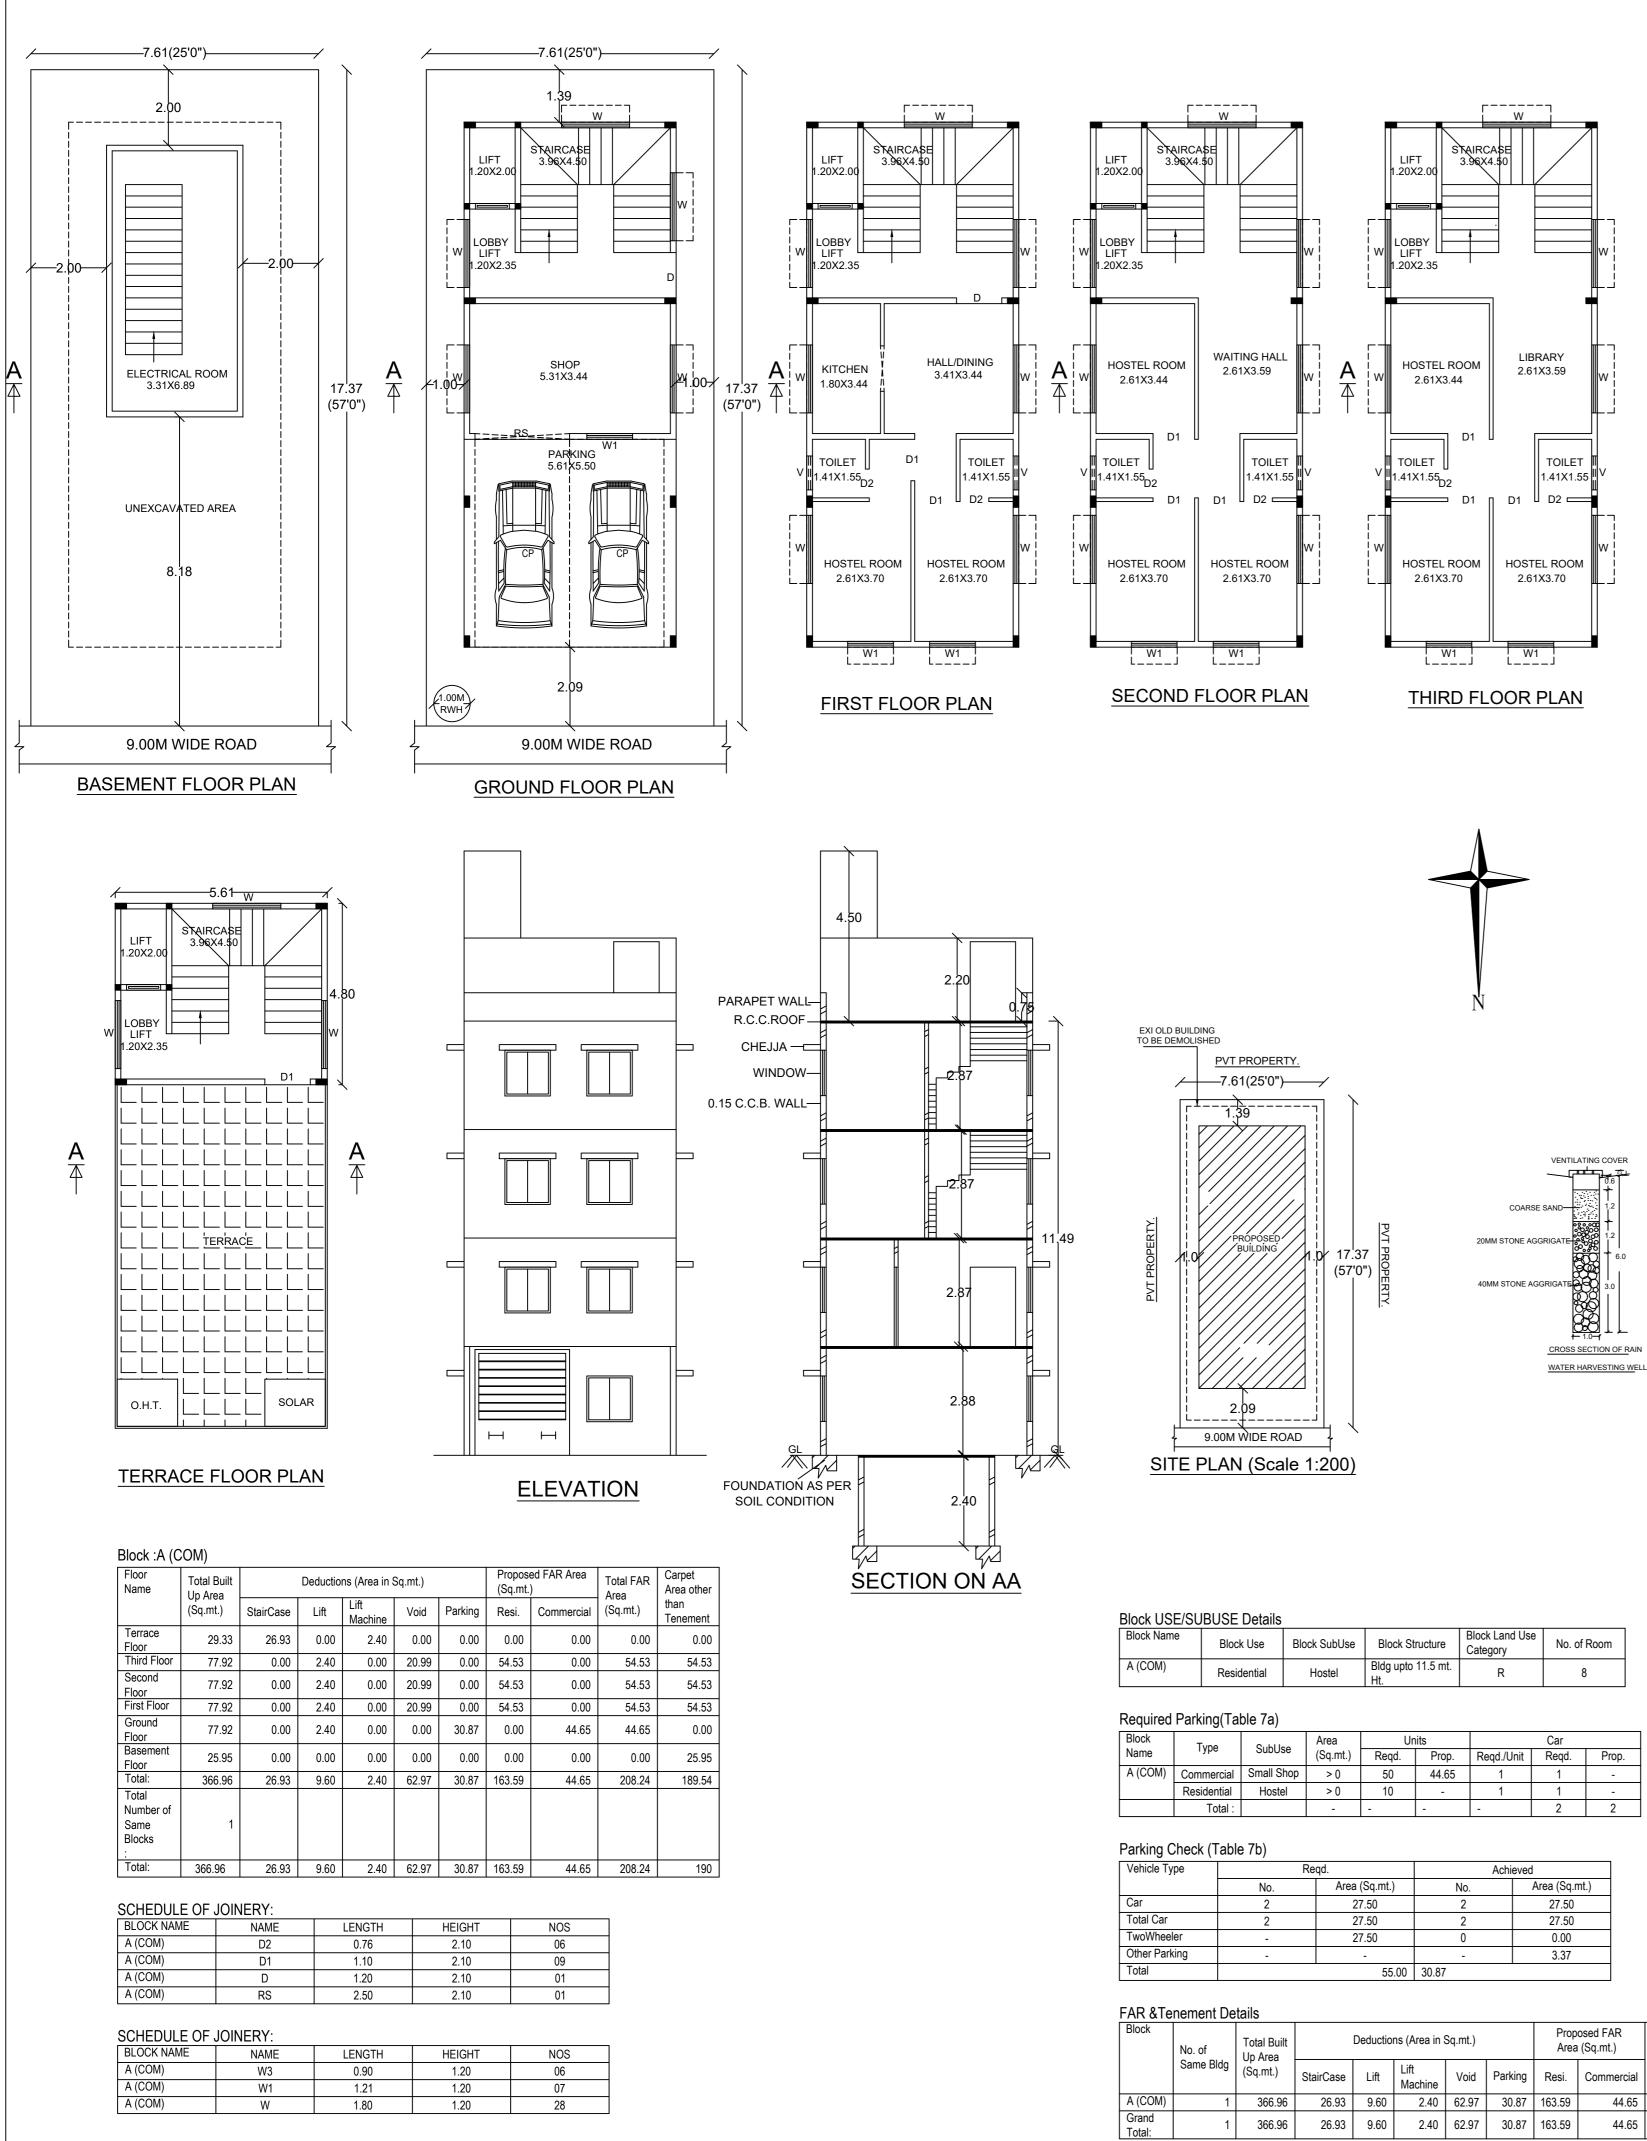

## 1.The sanction is accorded for.

a).Consisting of 'Block - A (COM) Wing - A-1 (COM) Consisting of BASEMENT, GF+2UF'. 2. The sanction is accorded for Hostel A (COM) with Residential Apartment Bldg only. The use of the building shall not deviate to any other use.